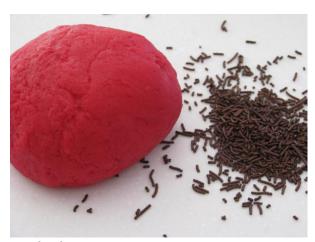

## **Ingredients:**

1 cup plain flour 1 tablespoon oil 200ml Water

50ml Strawberry Essence

½ cup salt

¼ cup chocolate sprinkles

2 teaspoons cream of tartar

1 teaspoon of rose pink food colouring

## Method:

- 1. Pour all dry ingredients, flour, salt and cream of tartar together in a saucepan.
- 2. Add oil, food colouring, strawberry essence and water to dry ingredients.
- 3. I use a whisk before heating as I find this helps remove lumps and blends the ingredients.
- 4. Cook over medium heat constantly stirring until it becomes a thick blob.
- 5. Then turn out onto a clean surface and knead into a smooth blob.
- 6. Allow the play dough to cool before kneading in the chocolate sprinkles.
- 7. Store in a plastic zip lock bag or air tight container.
- \*If the play dough is too warm the chocolate sprinkles will melt.
- \*I also found that warm hands melted some of the chocolate sprinkles during playing with it. I had some in chocolate sprinkles in a small bowl to add to the play dough during play time.