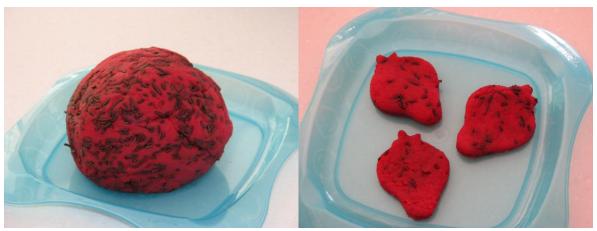

## Method:

- 1. Pour all dry ingredients, flour, salt and cream of tartar together in a saucepan.
- 2. Add oil, food colouring, strawberry essence and water to dry ingredients.
- 3. I use a whisk before heating as I find this helps remove lumps and blends the ingredients.
- 4. Cook over medium heat constantly stirring until it becomes a thick blob.
- 5. Then turn out onto a clean surface and knead into a smooth blob.
- 6. Allow the play dough to cool before kneading in the chocolate sprinkles.
- 7. Store in a plastic zip lock bag or air tight container.
- \*If the play dough is too warm the chocolate sprinkles will melt.
- \*I also found that warm hands melted some of the chocolate sprinkles during playing with it. I had some in chocolate sprinkles in a small bowl to add to the play dough during play time.